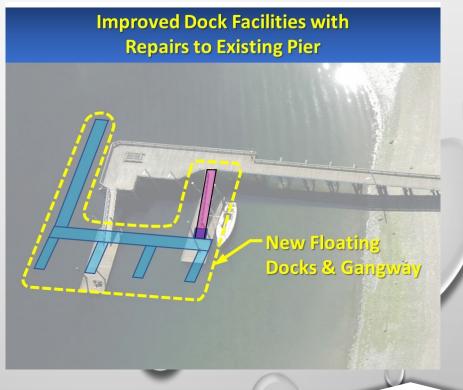

#### **PIER REPAIRS**

The historic Illahee Pier requires significant repairs for safety and durability including replacement of approximately 20 support pilings.

#### **NEW FLOATS & MOORAGE**

The existing floats at the end of the Illahee Pier have reached the end of their useful life and will be replaced with a significantly improved new float and gangway system providing both motorized boat moorage and recreational floats for non-motorized craft and fishing.