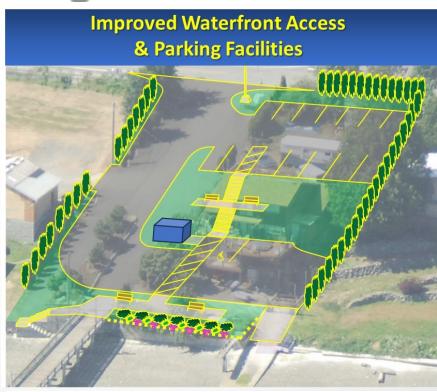

#### **UPLAND IMPROVEMENTS**

The existing port owned upland property and entrance roadway will be completely renovated to provide significantly improved parking, waterfront access, restroom, and landscaped public areas.