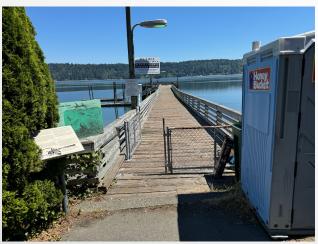

#### **PIER REPAIRS**

The historic Illahee Pier requires significant repairs for safety and durability including replacement of approximately 20 support pilings.

#### **NEW FLOATS & MOORAGE**

The existing floats at the end of the Illahee Pier have reached the end of their useful life and will be replaced with a significantly improved new float and gangway system providing both motorized boat moorage and recreational floats for non-motorized craft and fishing.