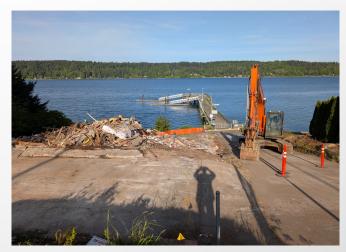

ANTICIPATED<br>JUNE - AUGUST 2025 |
| DEMOLITION OF EXISTING FLOATS & GANGWAYS            | ANTICIPATED<br>AUGUST 2025        |
| PIER REPAIRS AND PILING REPLACEMENT                 | ANTICIPATED<br>AUG. – SEPT. 2025  |
| INSTALLATION OF NEW FLOATS AND GANGWAYS             | ANTICIPATED<br>AUG. – SEPT. 2025  |
| INSTALLATION OF NEW VAULT RESTROOM                  | ANTICIPATED<br>AUG. – SEPT. 2025  |
| ASPHALT PAVING, PARKING, & STAGING AREAS            | ANTICIPATED<br>FALL 2025          |
| UPLAND LANDSCAPING & MISC. FINAL IMPROVEMENTS.      | ANTICIPATED<br>FALL 2025          |
| PROJECT COMPLETION & OPENING TO PUBLIC USE          | ANTICIPATED<br>OCT. – NOV. 2025   |

**QUESTIONS:** PORTOFILLAHEE@GMAIL.COM

# **PORT OF ILLAHEE - WATERFRONT IMPROVEMENTS**

### **RECENT PHOTOS**













**QUESTIONS:** PORTOFILLAHEE@GMAIL.COM

PAGE 3 OF 3